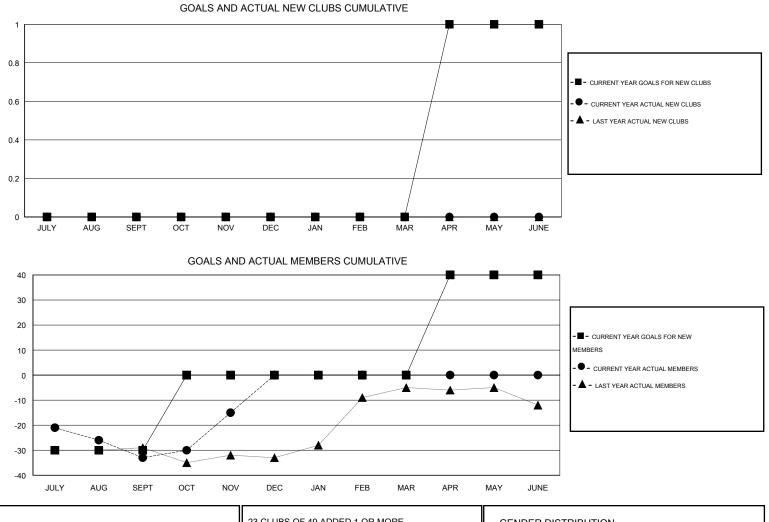

## LOCATION MASSACHUSETTS

GMT CA 1

|               |                  | Clubs             |                  |                  | Members               |                    |                                     |                    |                  |  |
|---------------|------------------|-------------------|------------------|------------------|-----------------------|--------------------|-------------------------------------|--------------------|------------------|--|
|               | RESU             | LTS FOR 2014-2015 | i                |                  | RESULTS FOR 2014-2015 |                    |                                     |                    |                  |  |
| QUARTER       | NEW CLUB<br>GOAL | NEW CLUBS         | DROPPED<br>CLUBS | NET<br>GAIN/LOSS | QUARTER               | NEW MEMBER<br>GOAL | CHARTER AND<br>NEW MEMBERS<br>ADDED | DROPPED<br>MEMBERS | NET<br>GAIN/LOSS |  |
| JULY/AUG/SEPT | 0                | 0                 | 0                | 0                | JULY/AUG/SEPT         | -30                | 28                                  | 61                 | -33              |  |
| OCT/NOV/DEC   | 0                | 0                 | 0                | 0                | OCT/NOV/DEC           | 30                 | 37                                  | 19                 | 18               |  |
| JAN/FEB/MAR   | 0                | 0                 | 0                | 0                | JAN/FEB/MAR           | 0                  | 0                                   | 0                  | 0                |  |
| APR/MAY/JUNE  | 1                | 0                 | 0                | 0                | APR/MAY/JUNE          | 40                 | 0                                   | 0                  | 0                |  |